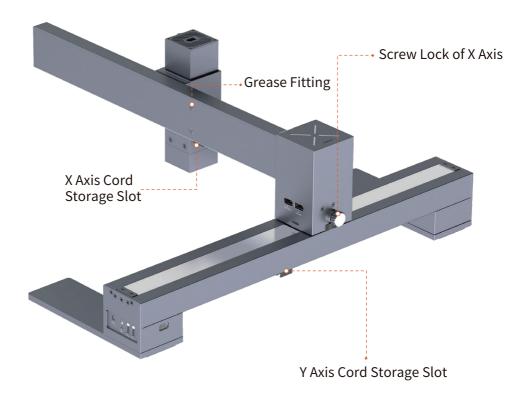

#### Fill the back and bottom of the X axis with lubricant when the machine is stuck in operation.

The grease fitting is behind the X axis and at the bottom of the Y axis. Move the laser head to the grease fitting and align it with two to three drops of lubricant (it is recommended to add lubricating oil once every 3 months).