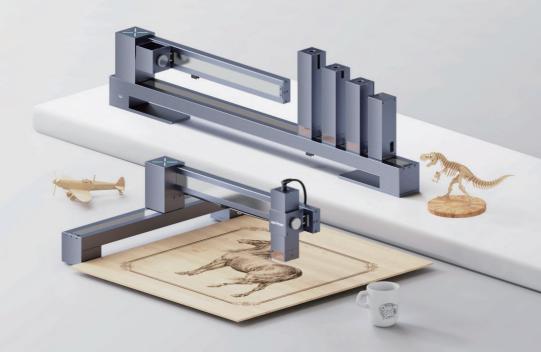

## **Unfold Your Creativity**

The LX Series features a powerful laser cutting capability, as well as a generous maximum working area. The unique foldable frame design makes setup work, and storage eXtra fast and easy. With the LaserPecker LX1, it's now even easier for you to "Let Creativity FLY!"

## 2.2 Application

LX1 &LX1 Max laser engraver and cutter offers superior 4-in-1 performance, allowing various creation by laser engraving, cutting and drawing.

## 2.9 Specifications

| Product Name                             | LaserPecker LX1& LX1 Max                                                                                                               |                               |                                                      |               |  |
|------------------------------------------|----------------------------------------------------------------------------------------------------------------------------------------|-------------------------------|------------------------------------------------------|---------------|--|
| Laser Class under<br>LP Protection Cover | Class 1                                                                                                                                |                               |                                                      |               |  |
|                                          | LX1 Max Unfolded: 578mm*558mm*196mm LX1 Max Frame Folded: 578mm*94.8mm*196mm<br>LX1 Max Frame with Protection Cover: 647mm*632mm*315mm |                               |                                                      |               |  |
| Size                                     | LX1 Unfolded: 578mm*558mm*196mm LX1 Frame Folded: 578mm*94.8mm*196m<br>LX1 Frame with Protection Cover: 647mm*632mm*315mm              |                               |                                                      |               |  |
| Whole Unit Weight                        | LX1:5kg LX1 Max:5.76kg                                                                                                                 |                               |                                                      |               |  |
| Working Area                             | LX1:400*420mm<br>LX1 Artist Module:400*400mm                                                                                           |                               | LX1 MAX:400*800mm<br>LX1 MAX Artist Module:400*780mm |               |  |
| Four Modules Settings                    |                                                                                                                                        |                               |                                                      |               |  |
| Module                                   | 10w 450nm Module                                                                                                                       | 20w 450nm Module              | 2w 1064 nm Module                                    | Artist Module |  |
| Laser                                    | 450nm(Blue Laser)                                                                                                                      | 450nm(Blue Laser)             | 1064(Infared Laser)                                  | /             |  |
| Laser Output Power                       | 10W                                                                                                                                    | 20W                           | 2W                                                   | \             |  |
| Module Weight                            | 548g                                                                                                                                   | 618g                          | 702g                                                 | 436g          |  |
| Laser Spot<br>(Diameter)                 | 0.08mm                                                                                                                                 | 0.08mm                        | 0.03mm                                               | 0.3-5mm       |  |
| Cutting Depth                            | 8mm Plywood<br>8mm Arcrylic                                                                                                            | 15mm Plywood<br>10mm Arcrylic | \                                                    | \             |  |
| Material                                 | Anodized Aluminum Alloy                                                                                                                |                               |                                                      |               |  |
| File Format                              | G-code/JPG/PNG/BMP/SVG/DWG/DXF⊠⊠                                                                                                       |                               |                                                      |               |  |
| Connection Mode                          | Bluetooth Connection; USB Connection (2375-2525MHz)                                                                                    |                               |                                                      |               |  |
| Operating Systems                        | Support iOS 9.0 +, Android 6.0 +, MacOS 10+, Windows 10+                                                                               |                               |                                                      |               |  |
| APP & Software                           | LaserPecker Design Space(PC&APP),LightBurn                                                                                             |                               |                                                      |               |  |
| Power Input                              | DC (24V 5A) AC (100-240V 50-60HZ)                                                                                                      |                               |                                                      |               |  |
| Working Temprature                       | Temprature: 0°C~50°C                                                                                                                   |                               |                                                      |               |  |
| Working Humidity                         | Humidity: 5%~80%                                                                                                                       |                               |                                                      |               |  |
| Safety Certification                     | IEC 60825, CE, ROHS, FCC, FDA, CDRH, NCC, KC, UKCA, TECLEC                                                                             |                               |                                                      |               |  |