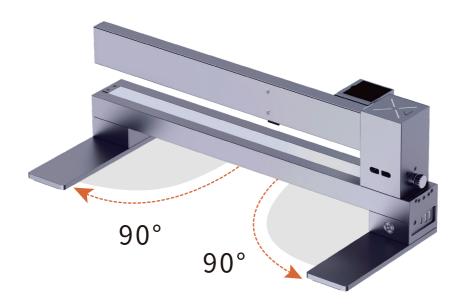

|               |  |

## **3.Product Accessories List**

#### Standard Suit (Main unit+Single Laser Module)



Main Frame\*1



Laser Module\*1



AC Cord/ Power Adapter\*1



USB to Type-C cable 1.5m\*1/ Type-C cable 0.6m\*2



Safety Goggles\*1



Key H2.0/H2.5/H3.0 \*1





Material

## **Optional Add-ons**



10W 450nm Module



20W 450nm Module



2W 1064nm Module



Artist Module



Rotary Extension\*1



Riser\*4 + Screws\*8+ Key



Engraving Bed & Cutting Plate(LX1)\*1



Laser Protection Cover(LX1)\*1



Engraving Bed & Cutting Plate(LX1 Max)\*1



Laser Protection Cover(LX1 Max)\*1

## 4.Get to Know LX1

#### 1. Main Frame



#### 2. Main Frame



## **5.LX1 Fast Assembly**

#### 1.Unbox the product



#### 2.Rotate the two frame legs 90 degrees



#### 3. Unscrew the screw lock of X axis



## 4. Rotate the X axis 90 degrees and screw the lock



## 5. Unscrew the screw lock of laser module, install the module to the holder



#### 6. Diagram Power Interface Connection

Connect as shown in the picture:



#### 7. LED Indicator Description

Solid Blue: Bluetooth is connected

Blinking Blue: Bluetooth is disconnected

Solid Green: In preview

Multi Color: Data is transmitting

Streaming Light: Engraving in progress

Blinking Yellow: Engraving stops



Alternative Flashing of Red and Green: Reset to factory settings

Alternative Flashing of Red and Blue: Firmware is being upgraded

## **6.Software Connection**

#### **Mobile APP Connection**

After assembling the device and power on, open the official application LaserPecker Design S