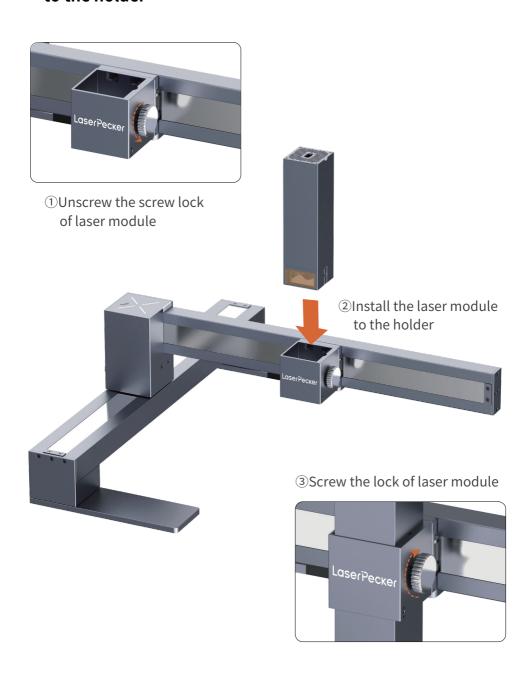

Cord/ Power Adapter\*1



USB to Type-C cable 1.5m\*1/ Type-C cable 0.6m\*2



Safety Goggles\*1



Key H2.0/H2.5/H3.0 \*1





Material

## **Optional Add-ons**



10W 450nm Module



20W 450nm Module



2W 1064nm Module



Artist Module



Rotary Extension\*1



Riser\*4 + Screws\*8+ Key



Engraving Bed & Cutting Plate(LX1)\*1



Laser Protection Cover(LX1)\*1



Engraving Bed & Cutting Plate(LX1 Max)\*1



Laser Protection Cover(LX1 Max)\*1

## 4.Get to Know LX1

#### 1. Main Frame



#### 2. Main Frame



## **5.LX1 Fast Assembly**

#### 1.Unbox the product



#### 2.Rotate the two frame legs 90 degrees



#### 3. Unscrew the screw lock of X axis



## 4. Rotate the X axis 90 degrees and screw the lock



## 5. Unscrew the screw lock of laser module, install the module to the holder



#### 6. Diagram Power Interface Connection

Connect as shown in the picture:



#### 7. LED Indicator Description

Solid Blue: Bluetooth is connected

Blinking Blue: Bluetooth is disconnected

Solid Green: In preview

Multi Color: Data is transmitting

Streaming Light: Engraving in progress

Blinking Yellow: Engraving stops



Alternative Flashing of Red and Green: Reset to factory settings

Alternative Flashing of Red and Blue: Firmware is being upgraded

## **6.Software Connection**

#### **Mobile APP Connection**

After assembling the device and power on, open the official application LaserPecker Design Space(LDS) and connect the device in the APP.



#### **PC Software Connection**

After assembling the device and powering it on, open the official PC Software LaserPecker Design Space