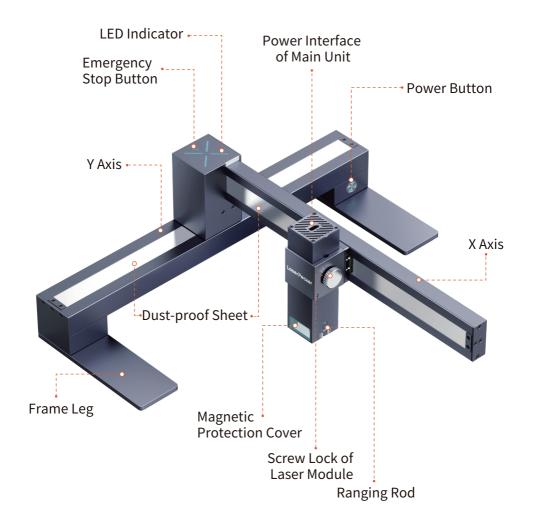

|                               |                                                      |               |  |

## **3.Product Accessories List**

#### Standard Suit (Main unit+Single Laser Module)



Main Frame\*1



Laser Module\*1



AC Cord/ Power Adapter\*1



USB to Type-C cable 1.5m\*1/ Type-C cable 0.6m\*2



Safety Goggles\*1



Key H2.0/H2.5/H3.0 \*1





Material

## **Optional Add-ons**



10W 450nm Module



20W 450nm Module



2W 1064nm Module



Artist Module



Rotary Extension\*1



Riser\*4 + Screws\*8+ Key



Engraving Bed & Cutting Plate(LX1)\*1



Laser Protection Cover(LX1)\*1



Engraving Bed & Cutting Plate(LX1 Max)\*1



Laser Protection Cover(LX1 Max)\*1

## 4.Get to Know LX1

#### 1. Main Frame



#### 2. Main Frame



## **5.LX1 Fast Assembly**

#### 1.Unbox the product



#### 2.Rotate the two frame legs 90 degrees



#### 3. Unscrew the screw lock of X axis



## 4. Rotate the X axis 90 degrees and screw the lock



## 5. Unscrew the screw lock of laser module, install the module to the holder



#### 6. Diagram Power Interface Connection

Connect as shown in the picture:



#### 7. LED Indicator Description

Solid Blue: Bluetooth is connected

Blinking Blue: Bluetooth is disconnected

Solid Green: In preview

Multi Color: Data is transmitting

Streaming Light: Engraving in progress

Blinking Yellow: Engraving stops



Alternative Flashing of Red and Green: Reset to factory settings

Alternative Flashing of Red and Blue: Firmware is being upgraded

## **6.Software Connection**