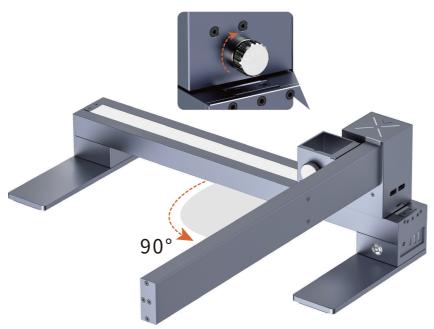

#### 2.Rotate the two frame legs 90 degrees

#### 3. Unscrew the screw lock of X axis

## 4. Rotate the X axis 90 degrees and screw the lock