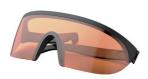

#### Standard Suit (Main unit+Single Laser Module)

Main Frame\*1

Laser Module\*1

AC Cord/ Power Adapter\*1

USB to Type-C cable 1.5m\*1/ Type-C cable 0.6m\*2

Safety Goggles\*1

Key H2.0/H2.5/H3.0 \*1

Material