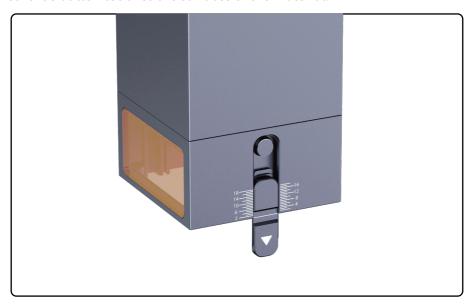

## 7.Set Focal Length

#### **Focusing in Cutting Mode**

Adjust the position according to thickness of material when cutting