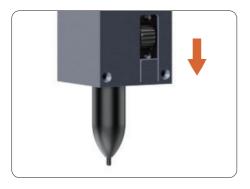

#### 2. Change Pen in Artist Module

\* Please refer to in-APP calibration for more calibration

Slide down the regulator to tighten up the pen

Slide up the regulator to change the pen