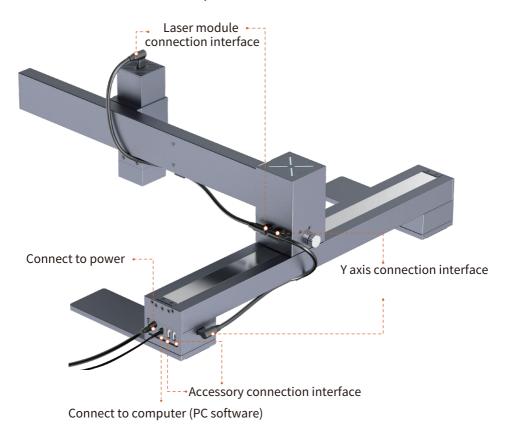

afety Goggles\*1



Key H2.0/H2.5/H3.0 \*1





Material

## **Optional Add-ons**



10W 450nm Module



20W 450nm Module



2W 1064nm Module



Artist Module



Rotary Extension\*1



Riser\*4 + Screws\*8+ Key



Engraving Bed & Cutting Plate(LX1)\*1



Laser Protection Cover(LX1)\*1



Engraving Bed & Cutting Plate(LX1 Max)\*1



Laser Protection Cover(LX1 Max)\*1

## 4.Get to Know LX1

#### 1. Main Frame



#### 2. Main Frame



## **5.LX1 Fast Assembly**

#### 1.Unbox the product



#### 2.Rotate the two frame legs 90 degrees



#### 3. Unscrew the screw lock of X axis



## 4. Rotate the X axis 90 degrees and screw the lock



## 5. Unscrew the screw lock of laser module, install the module to the holder



#### 6. Diagram Power Interface Connection

Connect as shown in the picture:



#### 7. LED Indicator Description

Solid Blue: Bluetooth is connected

Blinking Blue: Bluetooth is disconnected

Solid Green: In preview

Multi Color: Data is transmitting

Streaming Light: Engraving in progress

Blinking Yellow: Engraving stops



Alternative Flashing of Red and Green: Reset to factory settings

Alternative Flashing of Red and Blue: Firmware is being upgraded

## **6.Software Connection**

#### **Mobile APP Connection**

After assembling the device and power on, open the official application LaserPecker Design Space(LDS) and connect the device in the APP.



#### **PC Software Connection**

After assembling the device and powering it on, open the official PC Software LaserPecker Design Space(LDS). Connect the device to the PC software via USB cable or official Bluetooth