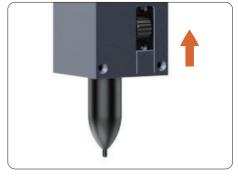

#### 2. Change Pen in Artist Module

\* Please refer to in-APP calibration for more calibration

Slide down the regulator to tighten up the pen

Slide up the regulator to change the pen