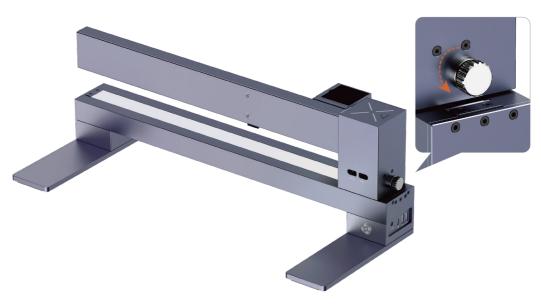

|  |

## **3.Product Accessories List**

#### Standard Suit (Main unit+Single Laser Module)



Main Frame\*1



Laser Module\*1



AC Cord/ Power Adapter\*1



USB to Type-C cable 1.5m\*1/ Type-C cable 0.6m\*2



Safety Goggles\*1



Key H2.0/H2.5/H3.0 \*1





Material

## **Optional Add-ons**



10W 450nm Module



20W 450nm Module



2W 1064nm Module



Artist Module



Rotary Extension\*1



Riser\*4 + Screws\*8+ Key



Engraving Bed & Cutting Plate(LX1)\*1



Laser Protection Cover(LX1)\*1



Engraving Bed & Cutting Plate(LX1 Max)\*1



Laser Protection Cover(LX1 Max)\*1

## 4.Get to Know LX1

#### 1. Main Frame



#### 2. Main Frame



## **5.LX1 Fast Assembly**

#### 1.Unbox the product



#### 2.Rotate the two frame legs 90 degrees



#### 3. Unscrew the screw lock of X axis



## 4. Rotate the X axis 90 degrees and screw the lock



## 5. Unscrew the screw lock of laser module, install the module to the holder



#### 6. Diagram Power Interface Connection

Connect as shown in the picture:



#### 7. LED Indicator Description

Solid Blue: Bluetooth is connected

Blinking Blue: Bluetooth is disconnected

Solid Green: In preview

Multi Color: Data is transmitting

Streaming Light: Engraving in progress

Blinking Yellow: Engraving stops



Alternative Flashing of Red and Green: Reset to factory settings

Alternative Flashing of Red and Blue: Firmware is being upgraded

## **6.Software Connection**

#### **Mobile APP Connection**

After assembling the device and power on, open the official application LaserPecker Design Space(LDS) and connect the device in the APP.