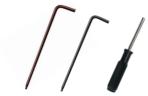

#### Standard Suit (Main unit+Single Laser Module)

Main Frame\*1

Laser Module\*1

AC Cord/ Power Adapter\*1

USB to Type-C cable 1.5m\*1/ Type-C cable 0.6m\*2

Safety Goggles\*1

Key H2.0/H2.5/H3.0 \*1

Material