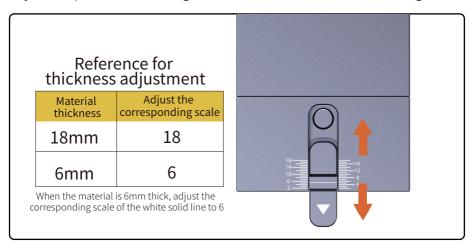

#### **Focusing in Cutting Mode**

Adjust the position according to thickness of material when cutting