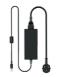

|                                                      |               |  |
| Working Humidity                         | Humidity: 5%~80%                                                                                                                       |                               |                                                      |               |  |
| Safety Certification                     | IEC 60825, CE, ROHS, FCC, FDA, CDRH, NCC, KC, UKCA, TECLEC                                                                             |                               |                                                      |               |  |

## **3.Product Accessories List**

#### Standard Suit (Main unit+Single Laser Module)



Main Frame\*1



Laser Module\*1



AC Cord/ Power Adapter\*1



USB to Type-C cable 1.5m\*1/ Type-C cable 0.6m\*2



Safety Goggles\*1



Key H2.0/H2.5/H3.0 \*1





Material

## **Optional Add-ons**



10W 450nm Module



20W 450nm Module



2W 1064nm Module



Artist Module



Rotary Extension\*1



Riser\*4 + Screws\*8+ Key



Engraving Bed & Cutting Plate(LX1)\*1



Laser Protection Cover(LX1)\*1



Engraving Bed & Cutting Plate(LX1 Max)\*1



Laser Protection Cover(LX1 Max)\*1

## 4.Get to Know LX1

#### 1. Main Frame



#### 2. Main Frame



## **5.LX1 Fast Assembly**

#### 1.Unbox the product



#### 2.Rotate the two frame legs 90 degrees



#### 3. Unscrew the screw lock of X axis



## 4. Rotate the X axis 90 degrees and screw the lock



## 5. Unscrew the screw lock of laser module, install the module to the hol