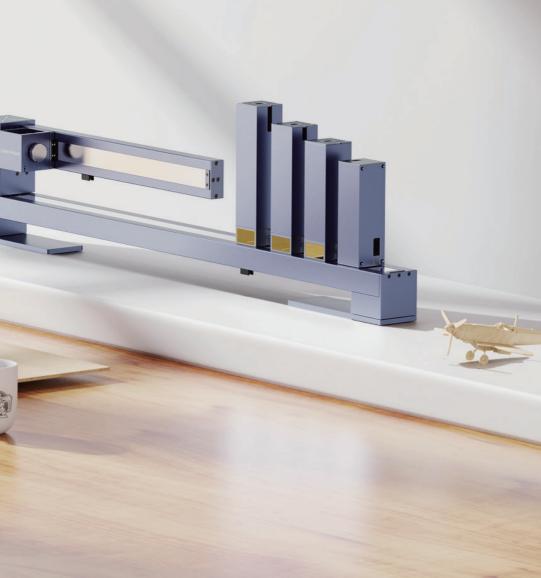

## 2.9 Specifications

| Product Name                             | LaserPecker LX1& LX1 Max                                                                                                               |                               |                                                      |               |  |
|------------------------------------------|----------------------------------------------------------------------------------------------------------------------------------------|-------------------------------|------------------------------------------------------|---------------|--|
| Laser Class under<br>LP Protection Cover | Class 1                                                                                                                                |                               |                                                      |               |  |
|                                          | LX1 Max Unfolded: 578mm*558mm*196mm LX1 Max Frame Folded: 578mm*94.8mm*196mm<br>LX1 Max Frame with Protection Cover: 647mm*632mm*315mm |                               |                                                      |               |  |
| Size                                     | LX1 Unfolded: 578mm*558mm*196mm LX1 Frame Folded: 578mm*94.8mm*196m<br>LX1 Frame with Protection Cover: 647mm*632mm*315mm              |                               |                                                      |               |  |
| Whole Unit Weight                        | LX1:5kg LX1 Max:5.76kg                                                                                                                 |                               |                                                      |               |  |
| Working Area                             | LX1:400*420mm<br>LX1 Artist Module:400*400mm                                                                                           |                               | LX1 MAX:400*800mm<br>LX1 MAX Artist Module:400*780mm |               |  |
| Four Modules Settings                    |                                                                                                                                        |                               |                                                      |               |  |
| Module                                   | 10w 450nm Module                                                                                                                       | 20w 450nm Module              | 2w 1064 nm Module                                    | Artist Module |  |
| Laser                                    | 450nm(Blue Laser)                                                                                                                      | 450nm(Blue Laser)             | 1064(Infared Laser)                                  | /             |  |
| Laser Output Power                       | 10W                                                                                                                                    | 20W                           | 2W                                                   | \             |  |
| Module Weight                            | 548g                                                                                                                                   | 618g                          | 702g                                                 | 436g          |  |
| Laser Spot<br>(Diameter)                 | 0.08mm                                                                                                                                 | 0.08mm                        | 0.03mm                                               | 0.3-5mm       |  |
| Cutting Depth                            | 8mm Plywood<br>8mm Arcrylic                                                                                                            | 15mm Plywood<br>10mm Arcrylic | \                                                    | \             |  |
| Material                                 | Anodized Aluminum Alloy                                                                                                                |                               |                                                      |               |  |
| File Format                              | G-code/JPG/PNG/BMP/SVG/DWG/DXF⊠⊠                                                                                                       |                               |                                                      |               |  |
| Connection Mode                          | Bluetooth Connection; USB Connection (2375-2525MHz)                                                                                    |                               |                                                      |               |  |
| Operating Systems                        | Support iOS 9.0 +, Android 6.0 +, MacOS 10+, Windows 10+                                                                               |                               |                                                      |               |  |
| APP & Software                           | LaserPecker Design Space(PC&APP),LightBurn                                                                                             |                               |                                                      |               |  |
| Power Input                              | DC (24V 5A) AC (100-240V 50-60HZ)                                                                                                      |                               |                                                      |               |  |
| Working Temprature                       | Temprature: 0°C~50°C                                                                                                                   |                               |                                                      |               |  |
| Working Humidity                         | Humidity: 5%~80%                                                                                                                       |                               |                                                      |               |  |
| Safety Certification                     | IEC 60825, CE, ROHS, FCC, FDA, CDRH, NCC, KC, UKCA, TECLEC                                                                             |                               |                                                      |               |  |

## **Optional Add-ons**

10W 450nm Module

20W 450nm Module

2W 1064nm Module

Artist Module

Rotary Extension\*1

Riser\*4 + Screws\*8+ Key

Engraving Bed & Cutting Plate(LX1)\*1