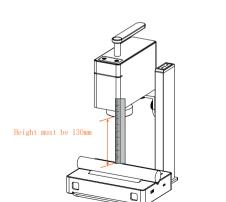

Connection Diagram

Power supply /
control interface (Directly connect

to the aser unit)

interface( for

D istance from laser outlet to the surface of engraved object m ust be 130m m

LaserPecker

Ruler Ranging