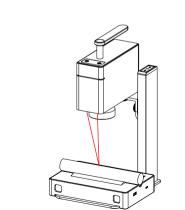

03 /Ranging Method

Ranging by Ranging Rod

he bottom edge of rod contacts the surface of engraved object.

04 /Engraving Mode- Cylinder Mode

This mode is used to rotate carved cylindrical objects. Select [cylinder] mode in APP, set the correct distance 130mm, preview engraving position, set proper power/depth and engraving size, then ready to engrave.