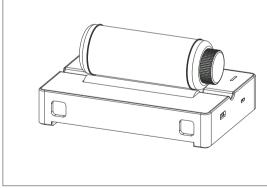

03 /Ranging Method

Ranging by Ranging Rod

he bottom edge of rod contacts the surface of engraved object.

04 /Engraving Mode- Cylinder Mode

This mode is used to rotate carved cylindrical objects. Select [cylinder] mode in APP, set the correct distance 130mm, preview engraving position, set proper power/depth and engraving size, then ready to engrave.

LaserPecker

1 Mode selection 2 Open the third shaft 3 Select the cylinder mode

2 They prevent the object from skidding on the metal

**Engraving Smooth Objects** In [cylinder] mode, if the cylindrical object surface is too smooth, Engraving with silicone rings.