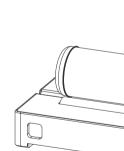

LaserPecker

1 Mode selection 2 Open the third shaft 3 Select the cylinder mode

2 They prevent the object from skidding on the metal

**Engraving Smooth Objects** In [cylinder] mode, if the cylindrical object surface is too smooth, Engraving with silicone rings.

1 Put two silicone rings on both ends of the object.

Choose the right size of silicone ring

LASERPECKER