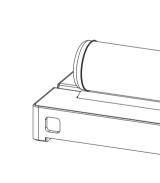

03 /Ranging Method

Ranging by Ranging Rod

he bottom edge of rod contacts the surface of engraved object.

04 /Engraving Mode- Cylinder Mode

This mode is used to rotate carved cylindrical objects. Select [cylinder] mode in APP, set the correct distance 130mm, preview engraving position, set proper power/depth and engraving size, then ready to engrave.

LaserPecker

1 Mode selection 2 Open the third shaft 3 Select the cylinder mode

2 They prevent the object from skidding on the metal

**Engraving Smooth Objects** In [cylinder] mode, if the cylindrical object surface is too smooth, Engraving with silicone rings.