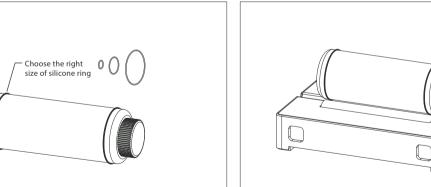

In [cylinder] mode, if the cylindrical object is frictionless, please wrap silicone bands on it.

1 Wrap two silicone bands on both ends of the object. 2 They'll prevent the object from skidding from the roller.