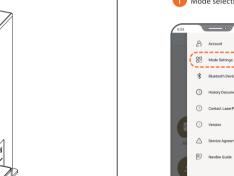

02 /Indicator and Interface Instructions

Port and indicator

Connection indicator

Connection diagram

 Ruler ranging the object.

03 /Ranging Method

1 Mode selection 2 Open the versatile electric roller 3 Select the cylinder mode

engraving position, set proper power/depth and engraving size, then ready to engrave.

This mode is used to engrave on cylindrical objects. Select [cylinder] in APP, set the correct distance 110mm, preview