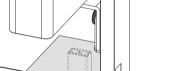

In [cylinder] mode, if the cylindrical object is frictionless, please wrap silicone bands on it.

1 Wrap two silicone bands on both ends of the object. 2 They'll prevent the object from skidding from the roller.