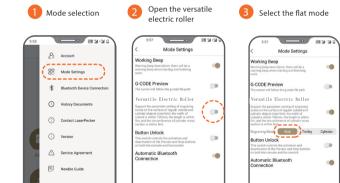

02 /Indicator and Interface Instructions

Port and indicator

Connection indicator

Connection diagram

 Ruler ranging the object.

03 /Ranging Method

1 Mode selection 2 Open the versatile electric roller 3 Select the cylinder mode

## 05 /Engraving Mode - Slab Mode

This mode is used to engrave on long and flat objects. Select [slab] in APP, set the correct distance 110mm, preview engraving position, set proper power/depth and engraving size, then ready to engrave.