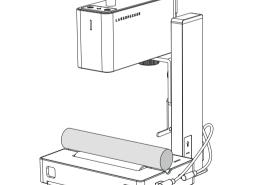

02 /Indicator and Interface Instructions

Port and indicator

Connection indicator

Connection diagram

 Ruler ranging the object.

03 /Ranging Method

1 Mode selection 2 Open the versatile electric roller 3 Select the cylinder mode